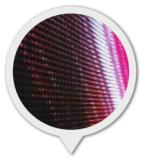

### What near-infrared ray is?

NASA has announced that LED Near-Infrared Ray is the ray that promotes to eliminate waste matter of skin from the body and to supply nutrition and make the skin healthy and it has skin restoration effect by sunlight. LED near-infrared rays is said to the light with a wavelength of 750 to 1300 NM among various lights from the sun, and is called the light of dreams and the light of life because no side effects have been reported. These two red lights are 'RED LED' that is one of the spectrum of sunlight and they have effect of skin whitening. RED LED is visible. Red light is NIR LED. It reaches deep collagen layer of skin and subcutaneous fat and improves skin elasticity. However, unlike red LED is visible with the eyes, it cannot be recoved by the eyes of humans and can only be seen with the cell phone camera.

cen phone camera

⟨Normal heat⟩

⟨NIR⟩