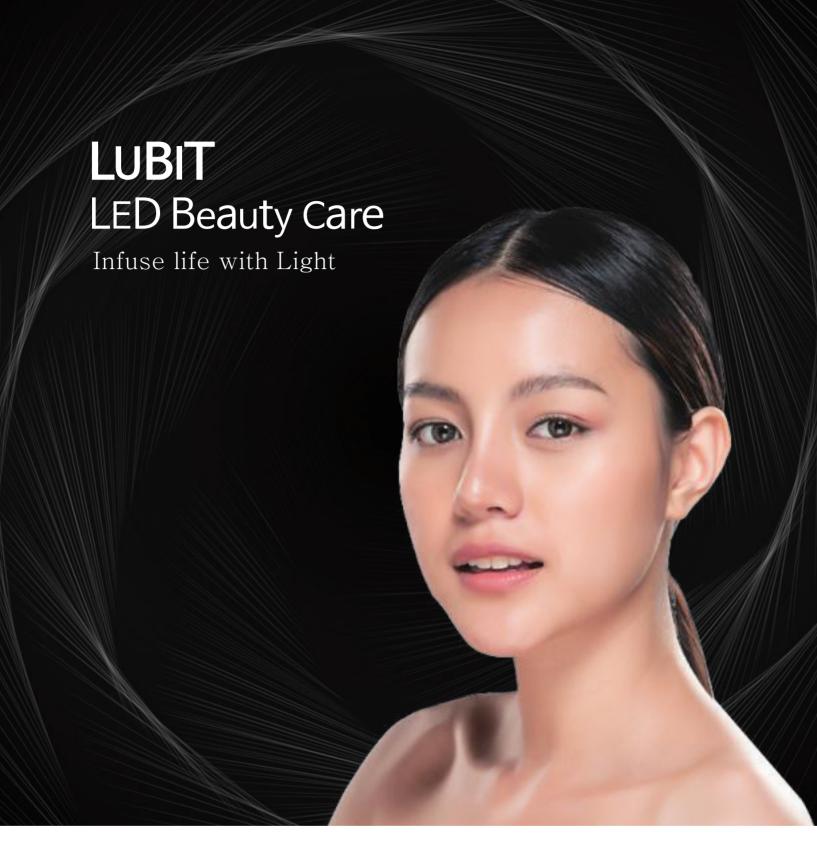

#### LUBIT LED BEAUTY CARE

#### # Small Size, # Portable

- Vibration Mode & Non-vibration Mode with NIR filter
- Thermo-massage function & anti overheat prevention function
- Portable with small size  $(70 \times 45 \times 23 \text{mm})$
- Easily use with 40g weight / Auto-OFF function after 5 minutes
- Effective on Skin filled with fatigue, Dry skin