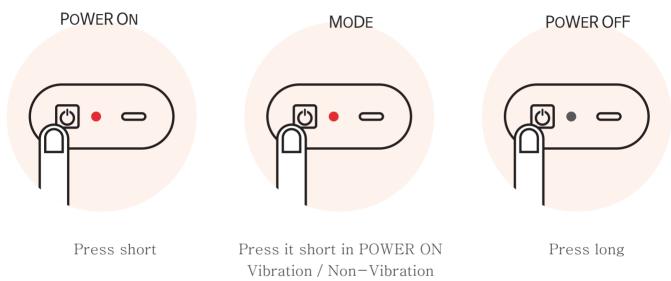

### How to Use

- 1. Open the lid, press the power button, and stick it to skin and massage the skin in a vibration mode.
- 2. After applying the basic skin product, press the button one more in the vibration mode and do a massage with the non-vibration mode that is noiseless.
- 3. Near-infrared ray makes the active ingredients of cosmetics penetrate deeply, increases adhesion with using a sheet mask that do not adhere well together, and it can deliver the active ingredients of mask packs to the skin in full.
- 4. With LUBIT, improve your skin elasticity, skin whitening and eye fatigue together.