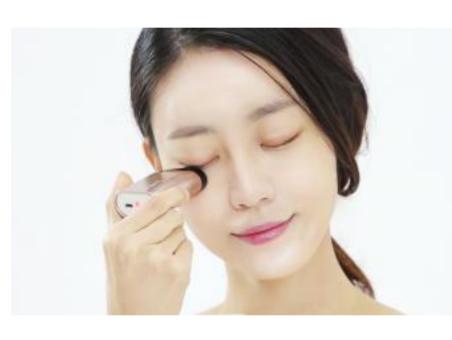

# Massage eyes and other parts!

Warm massage is possible. With micro-vibration mode that work 10,000 times a minute, massage the skin soft. Also, massaging not only to fatigue of eyes, but also, to whole face, arms, legs, shoulder is possible.

### Not only to skin, but also to Eye fatigue!

In the busy modern society, dark circle, eye fatigue, which are getting thicker day by day, can be relieved by just touching them with warm massage function. If your eyelids get heavy at these moment, such as when you are on a way to work, when you are feeling asleep after lunch, and when an important project is soon, solve it with themo-massage function of LUBIT.