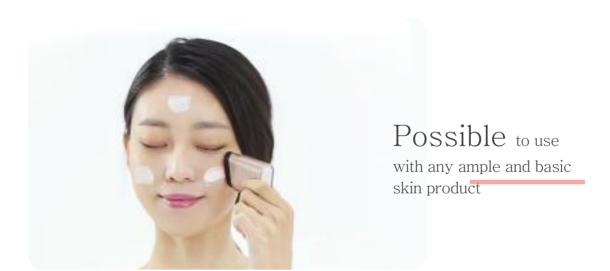

### With ample, the basic skin product, anything together

If you make up with only hands, the palm would absorb more active ingredient than face. If you use LUBIT with the basic skin product you usually use, the good effects of the cosmetic will be delivered to your skin fully.