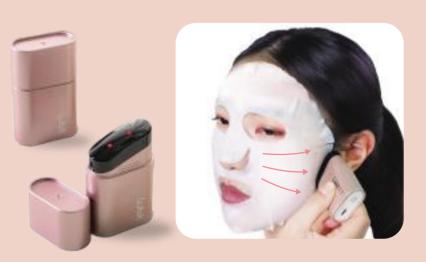

### With Sheet Mask together!

When you use a sheet mask, it feels like it does not settle on you face completely, but when you use with LUBIT, it adheres to your face stably. When you use together, the good effects of cosmetics are delivered to the skin in full better than when used single.