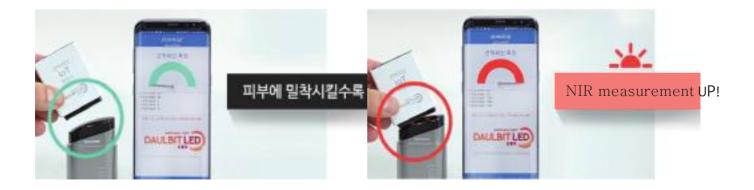

# The certain figure

When we measure it using a LUBIT LED SKIN MASK NIR measuring machine, we can see that the closer to the product, the more NIR measurement is.