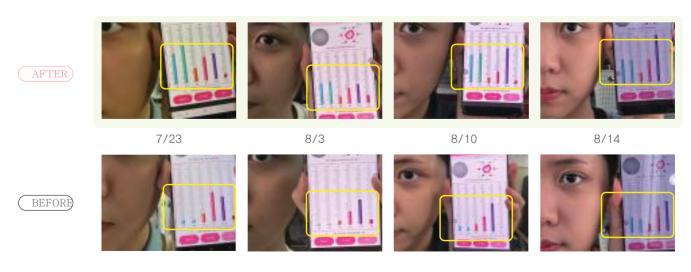

mulating and generating collagen, decreasing activating Collagenase and improves skin Elasticity (anti-aging). By delivering signal to internal skin cell, activating regeneration of damaged skin cell (Enhancing and restoring damaged skin barrier), curing the wound by trouble fast, it helps broken skin function be normalized.



# Body massage with one LUBIT









# Maxmize the effect of basic skin product



By helping mask sticking closely.

Maximize the effect



With basic skin product, sheet mask, Use it together

If applying the basic skin product to LUBIT or your face, and massage, the effect will be maximized.











The active ingredients that find clean glow wake up the natural light and texture of my skin.

The best way to keep skin balance

# 3 weeks of change by LUBIT.



WWW.lubit.shop | 5

### How to Use

- 1. Open the lid, press the power button, and stick it to skin and massage the skin in a vibration mode.
- 2. After applying the basic skin product, press the button one more in the vibration mode and do a massage with the non-vibration mode that is noiseless.
- 3. Near-infrared ray makes the active ingredients of cosmetics penetrate deeply, increases adhesion with using a sheet mask that do not adhere well together, and it can deliver the active ingredients of mask packs to the skin in full.
- 4. With LUBIT, improve your skin elasticity, skin whitening and eye fatigue together.



### With Sheet Mask together!

When you use a sheet mask, it feels like it does not settle on you face completely, but when you use with LUBIT, it adheres to your face stab